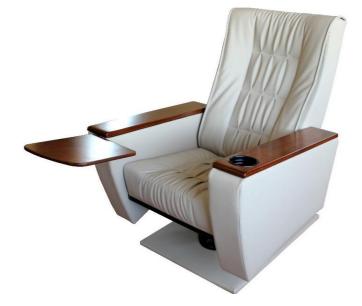

### Seatrest and Backrest

Seatrest and Backrest are manufactured from polyurethane material in aluminum molds which are designed in accordance to the human anatomy and have the standart of 50 ± 10 % densty and Mvss 302 fire behaviour. Seatrest and Backrest have a durable inner skeleton made of metal profile. Seatrests are manufactured as to be fixed.

#### Foot and Armrest

The foot connection parts are manufactured from pipe with a diameter of 100 mm and 2.5 mm thickness and the connection parts to the floor are made of at least 2 mm sheet which is shaped and formed by molds. Leather covered MDF armrests are fix on the metal frame. Armrest are made of polished beech material and writing table is hidden inside the leg. Armrests between the seats are used as a common and seats are fixed to the ground with single foot.

#### **Upholstery**

The upholstery Artificial Leather is 80% polyurethane, 20% polyester, has resistant to friction, non-flammable and have fastness properties. Friction Strength: 40,000 cycles. Weight: 550 gr / m2. Seatrest and backrest are covered whole with Artificial Leather.