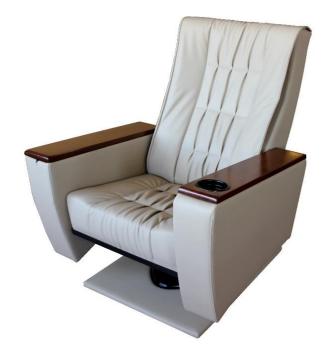

### Seatrest and Backrest

Seatrest and Backrest are manufactured from polyurethane material in aluminum molds which are designed in accordance to the human anatomy and have the standart of 50 ± 10 % densty and Mvss 302 fire behaviour. Seatrest and Backrest have a durable inner skeleton made of metal profile. Seatrests are manufactured as to be fixed.

#### Foot and Armrest

The foot connection parts are manufactured from pipe with a diameter of 100 mm and 2.5 mm thickness and the connection parts to the floor are made of at least 2 mm sheet which is shaped and formed by molds. Leather covered MDF armrests are fix on the metal frame. Armrest are made of polished beech material and writing table is hidden inside the leg. Armrests between the seats are used as a common and seats are fixed to the ground with single foot.

#### **Upholstery**

The upholstery Artificial Leather is 80% polyurethane, 20% polyester, has resistant to friction, non-flammable and have fastness properties. Friction Strength: 40,000 cycles. Weight: 550 gr / m2. Seatrest and backrest are covered whole with Artificial Leather.