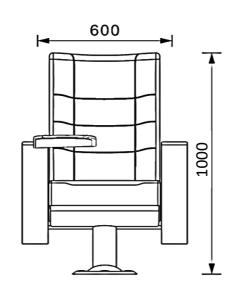

### Seatrest and Backrest

Seatrest and Backrest are manufactured from polyurethane material in aluminum molds which are designed in accordance to the human anatomy and have the standart of 50 ± 10 % densty and Mvss 302 fire behaviour. Seatrest and Backrest have a durable inner skeleton made of metal profile. Seatrests are manufactured as to be fixed.

#### Foot and Armrest

The foot connection parts are manufactured from pipe with a diameter of 100 mm and 2.5 mm thickness and the connection parts to the floor are made of at least 2 mm sheet which is shaped and formed by molds. Leather covered MDF armrests are fix on the metal frame. Armrest are made of polished beech material and writing table is hidden inside the leg. Armrests between the seats are used as a common and seats are fixed to the ground with single foot.