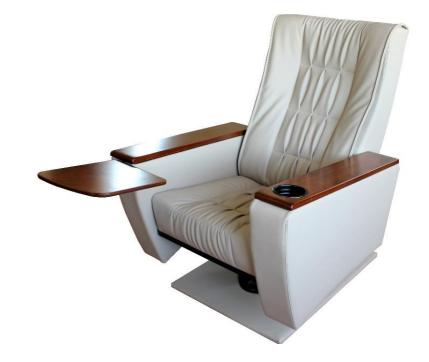

### Seatrest and Backrest

Seatrest and Backrest are manufactured from polyurethane material in aluminum molds which are designed in accordance to the human anatomy and have the standart of 50 ± 10 % densty and Mvss 302 fire behaviour. Seatrest and Backrest have a durable inner skeleton made of metal profile. Seatrests are manufactured as to be fixed.

#### Foot and Armrest

The foot connection parts are manufactured from pipe with a diameter of 100 mm and 2.5 mm thickness and the connection parts to the floor are made of at least 2 mm sheet which is shaped and formed by molds. Leather covered MDF armrests are fix on the metal frame. Armrest are made of polished beech material and writing table is hidden inside the leg. Armrests between the seats are used as a common and seats are fixed to the ground with single foot.

#### **Upholstery**

The upholstery Artificial Leather is 80% polyurethane, 20% polyester, has resistant to friction, non-flammable and have fastness properties. Friction Strength: 40,000 cycles. Weight: 550 gr / m2. Seatrest and backrest are covered whole with Artificial Leather.