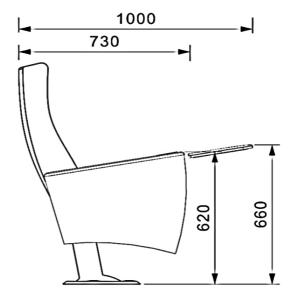

#### Foot and Armrest

The foot connection parts are manufactured from pipe with a diameter of 100 mm and 2.5 mm thickness and the connection parts to the floor are made of at least 2 mm sheet which is shaped and formed by molds. Leather covered MDF armrests are fix on the metal frame. Armrest are made of polished beech material and writing table is hidden inside the leg. Armrests between the seats are used as a common and seats are fixed to the ground with single foot.