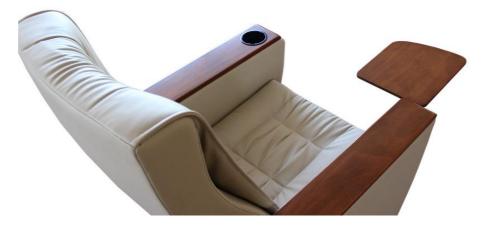

#### Foot and Armrest

The foot connection parts are manufactured from pipe with a diameter of 100 mm and 2.5 mm thickness and the connection parts to the floor are made of at least 2 mm sheet which is shaped and formed by molds. Leather covered MDF armrests are fix on the metal frame. Armrest are made of polished beech material and writing table is hidden inside the leg. Armrests between the seats are used as a common and seats are fixed to the ground with single foot.

#### **Upholstery**

The upholstery Artificial Leather is 80% polyurethane, 20% polyester, has resistant to friction, non-flammable and have fastness properties. Friction Strength: 40,000 cycles. Weight: 550 gr / m2. Seatrest and backrest are covered whole with Artificial Leather.