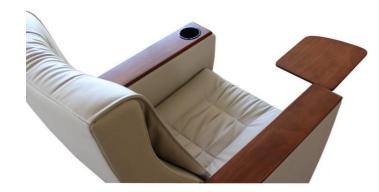

#### Foot and Armrest

The foot connection parts are manufactured from pipe with a diameter of 100 mm and 2.5 mm thickness and the connection parts to the floor are made of at least 2 mm sheet which is shaped and formed by molds. Leather covered MDF armrests are fix on the metal frame. Armrest are made of polished beech material and writing table is hidden inside the leg. Armrests between the seats are used as a common and seats are fixed to the ground with single foot.