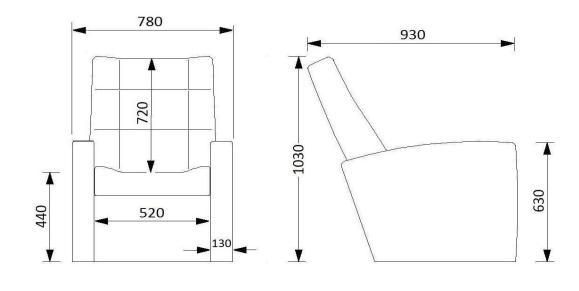

## Seatrest and Backrest

Seatrest and Backrest are manufactured from polyurethane material in aluminum molds which are designed in accordance to the human anatomy and have the standart of  $50 \pm 10$  % densty and Mvss 302 fire behaviour. Seatrest and Backrest have a durable inner skeleton made of metal profile. Seatrests are manufactured as to be fixed.

## **Foot and Armrest**

The foot connection parts are manufactured from pipe with a diameter of 100 mm and 2.5 mm thickness and the connection parts to the floor are made of at least 2 mm sheet which is shaped and formed by molds. Leather covered MDF armrests are fix on the metal frame. Metal cup holder are placed in the Armrest. Armrests between the seats are used as a common and seats are fixed to the ground with single foot.