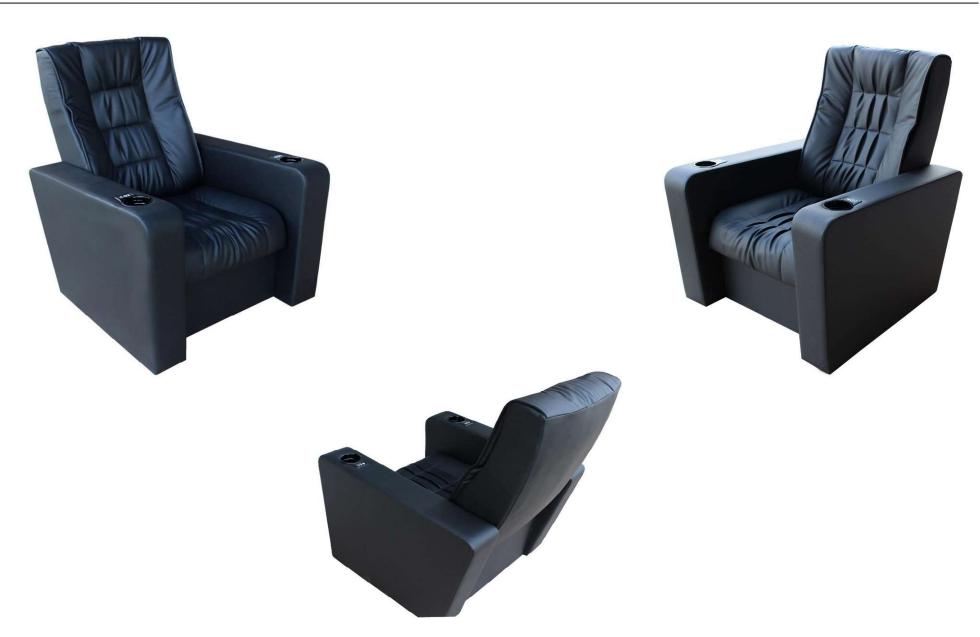

## Seatrest and Backrest

Seatrest and Backrest are manufactured from polyurethane material in aluminum molds which are designed in accordance to the human anatomy and have the standart of  $50 \pm 10$  % densty and Mvss 302 fire behaviour. Seatrest and Backrest have a durable inner skeleton made of metal profile. Seatrests are manufactured as to be fixed.

## **Foot and Armrest**

The foot connection parts are manufactured from pipe with a diameter of 100 mm and 2.5 mm thickness and the connection parts to the floor are made of at least 2 mm sheet which is shaped and formed by molds. Leather covered MDF armrests are fix on the metal frame. Metal cup holder are placed in the Armrest. Armrests between the seats are used as a common and seats are fixed to the ground with single foot.

## **Upholstery**

The upholstery Artificial Leather is 80% polyurethane, 20% polyester, has resistant to friction, non-flammable and have fastness properties. Friction Strength: 40,000 cycles. Weight: 550 gr / m2. Seatrest and backrest are covered whole with Artificial Leather.