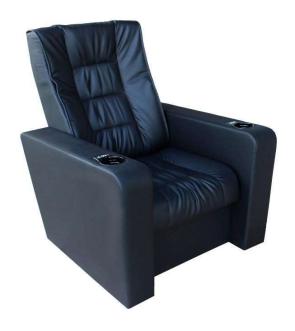

## Seatrest and Backrest

Seatrest and Backrest are manufactured from polyurethane material in aluminum molds which are designed in accordance to the human anatomy and have the standart of  $50 \pm 10$  % densty and Mvss 302 fire behaviour. Seatrest and Backrest have a durable inner skeleton made of metal profile. Seatrests are manufactured as to be fixed.

## **Foot and Armrest**

The foot connection parts are manufactured from pipe with a diameter of 100 mm and 2.5 mm thickness and the connection parts to the floor are made of at least 2 mm sheet which is shaped and formed by molds. Leather covered MDF armrests are fix on the metal frame. Metal cup holder are placed in the Armrest. Armrests between the seats are used as a common and seats are fixed to the ground with single foot.

## **Upholstery**

The upholstery Artificial Leather is 80% polyurethane, 20% polyester, has resistant to friction, non-flammable and have fastness properties. Friction Strength: 40,000 cycles. Weight: 550 gr / m2. Seatrest and backrest are covered whole with Artificial Leather.