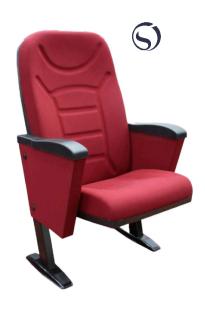

# **Seatrest and Backrest**

Seatrest and Backrest are manufactured from polyurethane material in aluminum molds which are designed in accordance to the human anatomy and have the standart of 50 ± 10% densty and Mvss 302 fire behaviour. Seatrest and Backrest have a durable inner skeleton made of metal profile. Seatrests are manufactured as to have self-closing weight-centered mechanism.

## **Foot and Armrest**

The foot connection parts are manufactured from 40x60x1,5 profile and the connection parts to the floor are made of at least 2 mm sheet which is shaped and formed by molds. Metal frame under armrest are covered with mdf and laminated fabric. Plastic armrests have resistant to impact and they are fix on the metal frame. Armrests between the seats are used as a common and seats are fixed to the ground with 2 feet.

#### Upholsterv

The upholstery fabric is 100% polyester, has resistant to friction, non-flammable and have fastness properties. Friction Strength: 60,000 cycles. Weight: 285 gr / m2. Seatrest and backrest are covered with durable plastic with acoustic specification.