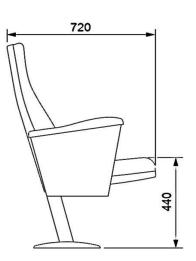

## **Foot and Armrest**

The foot connection parts are manufactured from 40x60x1,5 profile and the connection parts to the floor are made of at least 2 mm sheet which is shaped and formed by molds. Metal frame under armrest are covered with mdf and laminated fabric. Plastic armrests have resistant to impact and they are fix on the metal frame. Armrests between the seats are used as a common and seats are fixed to the ground with 2 feet.