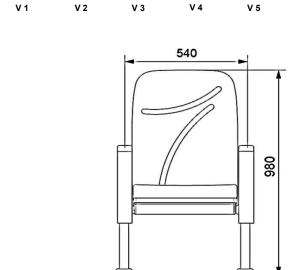

have self-closing weight-centered mechanism.

## **Foot and Armrest**

The foot connection parts are manufactured from 40x60x1,5 profile and the connection parts to the floor are made of at least 2 mm sheet which is shaped and formed by molds. Metal frame under armrest are covered with mdf and laminated fabric. Plastic armrests have resistant to impact and they are fix on the metal frame. Armrests between the seats are used as a common and seats are fixed to the ground with 2 feet.

#### Upholsterv

The upholstery fabric is 100% polyester, has resistant to friction, non-flammable and have fastness properties. Friction Strength: 60,000 cycles. Weight: 285 gr / m2. Seatrest and backrest are covered with durable plastic with acoustic specification.

V 6

V 7

### **FABRIC COLOR OPTIONS**







V 8

V 9

V 10

V 11

V 12



















# **BOLTON P20**