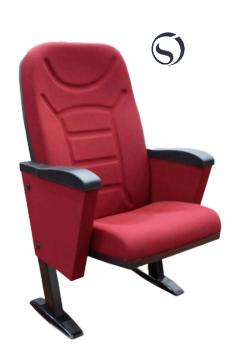

# **Seatrest and Backrest**

Seatrest and Backrest are manufactured from polyurethane material in aluminum molds which are designed in accordance to the human anatomy and have the standart of 50 ± 10% densty and Mvss 302 fire behaviour. Seatrest and Backrest have a durable inner skeleton made of metal profile. Seatrests are manufactured as to have self-closing weight-centered mechanism.

## **Foot and Armrest**

The foot connection parts are manufactured from 40x60x1,5 profile and the connection parts to the floor are made of at least 2 mm sheet which is shaped and formed by molds. Metal frame under armrest are covered with mdf and laminated fabric. Plastic armrests have resistant to impact and they are fix on the metal frame. Armrests between the seats are used as a common and seats are fixed to the ground with 2 feet.

#### Upholsterv

The upholstery fabric is 100% polyester, has resistant to friction, non-flammable and have fastness properties. Friction Strength: 60,000 cycles. Weight: 285 gr / m2. Seatrest and backrest are covered with durable plastic with acoustic specification.