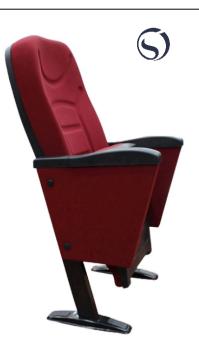

# **Seatrest and Backrest**

Seatrest and Backrest are manufactured from polyurethane material in aluminum molds which are designed in accordance to the human anatomy and have the standart of 50 ± 10% densty and Mvss 302 fire behaviour. Seatrest and Backrest have a durable inner skeleton made of metal profile. Seatrests are manufactured as to have self-closing weight-centered mechanism.

## **Foot and Armrest**

The foot connection parts are manufactured from 40x60x1,5 profile and the connection parts to the floor are made of at least 2 mm sheet which is shaped and formed by molds. Metal frame under armrest are covered with mdf and laminated fabric. Plastic armrests have resistant to impact and they are fix on the metal frame. Armrests between the seats are used as a common and seats are fixed to the ground with 2 feet.

#### Upholsterv

The upholstery fabric is 100% polyester, has resistant to friction, non-flammable and have fastness properties. Friction Strength: 60,000 cycles. Weight: 285 gr / m2. Seatrest and backrest are covered with durable plastic with acoustic specification.