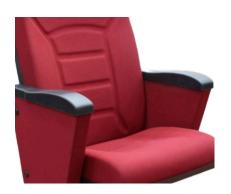

# **Seatrest and Backrest**

Seatrest and Backrest are manufactured from polyurethane material in aluminum molds which are designed in accordance to the human anatomy and have the standart of 50 ± 10% densty and Mvss 302 fire behaviour. Seatrest and Backrest have a durable inner skeleton made of metal profile. Seatrests are manufactured as to have self-closing weight-centered mechanism.

## **Foot and Armrest**

The foot connection parts are manufactured from 40x60x1,5 profile and the connection parts to the floor are made of at least 2 mm sheet which is shaped and formed by molds. Metal frame under armrest are covered with mdf and laminated fabric. Plastic armrests have resistant to impact and they are fix on the metal frame. Armrests between the seats are used as a common and seats are fixed to the ground with 2 feet.

#### Upholsterv

The upholstery fabric is 100% polyester, has resistant to friction, non-flammable and have fastness properties. Friction Strength: 60,000 cycles. Weight: 285 gr / m2. Seatrest and backrest are covered with durable plastic with acoustic specification.