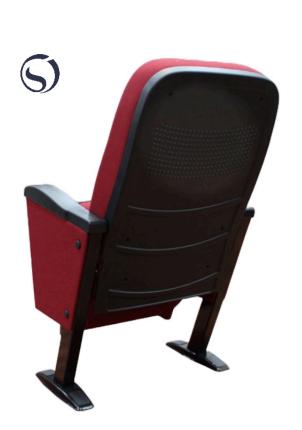

# **Seatrest and Backrest**

Seatrest and Backrest are manufactured from polyurethane material in aluminum molds which are designed in accordance to the human anatomy and have the standart of 50 ± 10% densty and Mvss 302 fire behaviour. Seatrest and Backrest have a durable inner skeleton made of metal profile. Seatrests are manufactured as to have self-closing weight-centered mechanism.

## **Foot and Armrest**

The foot connection parts are manufactured from 40x60x1,5 profile and the connection parts to the floor are made of at least 2 mm sheet which is shaped and formed by molds. Metal frame under armrest are covered with mdf and laminated fabric. Plastic armrests have resistant to impact and they are fix on the metal frame. Armrests between the seats are used as a common and seats are fixed to the ground with 2 feet.

#### Upholsterv

The upholstery fabric is 100% polyester, has resistant to friction, non-flammable and have fastness properties. Friction Strength: 60,000 cycles. Weight: 285 gr / m2. Seatrest and backrest are covered with durable plastic with acoustic specification.