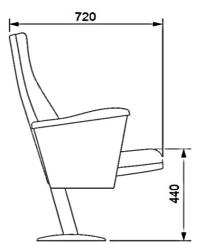

#### Seatrest and Backrest

Seatrest and Backrest are manufactured from polyurethane material in aluminum molds which are designed in accordance to the human anatomy and have the standart of 50 ± 10% densty and Mvss 302 fire behaviour. Seatrest and Backrest have a durable inner skeleton made of metal profile. Seatrests are manufactured as to have self-closing weight-centered mechanism.

#### Foot and Armrest

The foot connection parts are manufactured from 40x60x1,5 profile and the connection parts to the floor are made of at least 2 mm sheet which is shaped and formed by molds. Plastic armrests have resistant to impact and they are fix on the metal frame. Armrests between the seats are used as a common and seats are fixed to the ground with 2 feet.