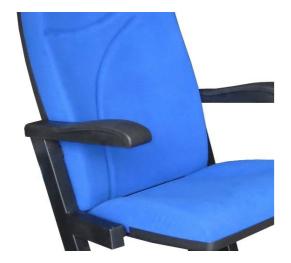

#### Seatrest and Backrest

Seatrest and Backrest are manufactured from polyurethane material in aluminum molds which are designed in accordance to the human anatomy and have the standart of 50 ± 10% densty and Mvss 302 fire behaviour. Seatrest and Backrest have a durable inner skeleton made of metal profile. Seatrests are manufactured as to have self-closing weight-centered mechanism.

#### Foot and Armrest

The foot connection parts are manufactured from 40x60x1,5 profile and the connection parts to the floor are made of at least 2 mm sheet which is shaped and formed by molds. Plastic armrests have resistant to impact and they are fix on the metal frame. Armrests between the seats are used as a common and seats are fixed to the ground with 2 feet.

### **Upholstery**

The upholstery fabric is 100% polyester, has resistant to friction, non-flammable and have fastness properties. Friction Strength: 60,000 cycles. Weight: 285 gr / m2. Seatrest and backrest are covered with durable plastic with acoustic specification.