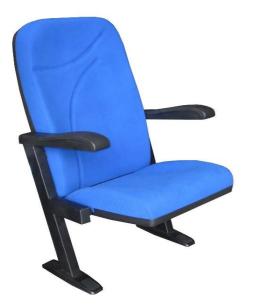

#### Seatrest and Backrest

Seatrest and Backrest are manufactured from polyurethane material in aluminum molds which are designed in accordance to the human anatomy and have the standart of 50 ± 10% densty and Mvss 302 fire behaviour. Seatrest and Backrest have a durable inner skeleton made of metal profile. Seatrests are manufactured as to have self-closing weight-centered mechanism.

#### Foot and Armrest

The foot connection parts are manufactured from 40x60x1,5 profile and the connection parts to the floor are made of at least 2 mm sheet which is shaped and formed by molds. Plastic armrests have resistant to impact and they are fix on the metal frame. Armrests between the seats are used as a common and seats are fixed to the ground with 2 feet.

### **Upholstery**

The upholstery fabric is 100% polyester, has resistant to friction, non-flammable and have fastness properties. Friction Strength: 60,000 cycles. Weight: 285 gr / m2. Seatrest and backrest are covered with durable plastic with acoustic specification.