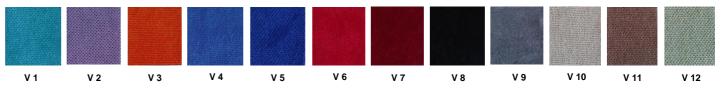

ave a durable inner skeleton made of metal profile. Seatrests are manufactured as to have self-closing weight-centered mechanism.

#### Foot and Armrest

The foot connection parts are manufactured from 40x60x1,5 profile and the connection parts to the floor are made of at least 2 mm sheet which is shaped and formed by molds. Plastic armrests have resistant to impact and they are fix on the metal frame. Armrests between the seats are used as a common and seats are fixed to the ground with 2 feet.

### **Upholstery**

The upholstery fabric is 100% polyester, has resistant to friction, non-flammable and have fastness properties. Friction Strength: 60,000 cycles. Weight: 285 gr / m2. Seatrest and backrest are covered with durable plastic with acoustic specification.

### FABRIC COLOR OPTIONS











**BOLTON P10**