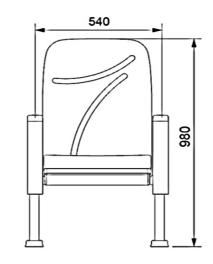

#### Seatrest and Backrest

Seatrest and Backrest are manufactured from polyurethane material in aluminum molds which are designed in accordance to the human anatomy and have the standart of 50 ± 10% densty and Mvss 302 fire behaviour. Seatrest and Backrest have a durable inner skeleton made of metal profile. Seatrests are manufactured as to have self-closing weight-centered mechanism.

#### Foot and Armrest

The foot connection parts are manufactured from 40x60x1,5 profile and the connection parts to the floor are made of at least 2 mm sheet which is shaped and formed by molds. Plastic armrests have resistant to impact and they are fix on the metal frame. Armrests between the seats are used as a common and seats are fixed to the ground with 2 feet.