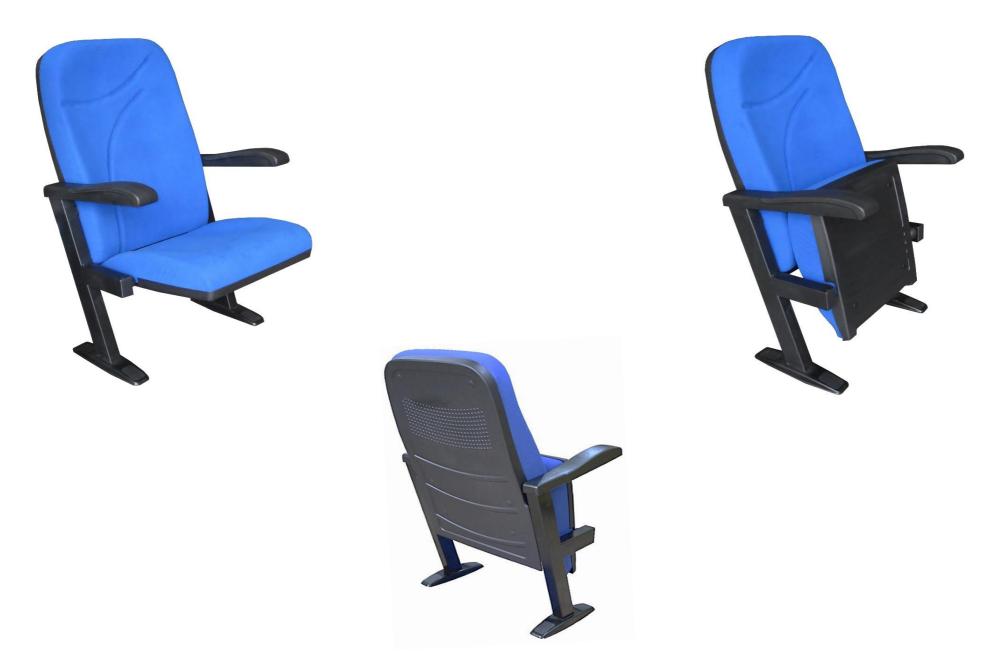

#### Seatrest and Backrest

Seatrest and Backrest are manufactured from polyurethane material in aluminum molds which are designed in accordance to the human anatomy and have the standart of 50 ± 10% densty and Mvss 302 fire behaviour. Seatrest and Backrest have a durable inner skeleton made of metal profile. Seatrests are manufactured as to have self-closing weight-centered mechanism.

#### Foot and Armrest

The foot connection parts are manufactured from 40x60x1,5 profile and the connection parts to the floor are made of at least 2 mm sheet which is shaped and formed by molds. Plastic armrests have resistant to impact and they are fix on the metal frame. Armrests between the seats are used as a common and seats are fixed to the ground with 2 feet.

### **Upholstery**

The upholstery fabric is 100% polyester, has resistant to friction, non-flammable and have fastness properties. Friction Strength: 60,000 cycles. Weight: 285 gr / m2. Seatrest and backrest are covered with durable plastic with acoustic specification.