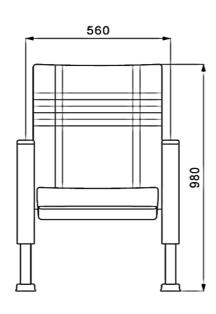

e inner skeleton made of metal profile. Seatrests are manufactured as to have self-closing weightcentered mechanism.

## Foot and Armrest

The foot connection parts are manufactured from 40x60x1,5 profile and the connection parts to the floor are made of at least 2 mm sheet which is shaped and formed by molds. Metal frame under armrest are covered with mdf and laminated fabric. The armrest is made of polished wooden from beech material. Armrests between the seats are used as a common and seats are fixed to the ground with 2 feet.

## **Upholstery**

The upholstery fabric is 100% polyester, has resistant to friction, non-flammable and have fastness properties. Friction Strength: 60,000 cycles. Weight: 285 gr / m2. Seatrest and backrest are covered with fabric.

## FABRIC COLOR OPTIONS











**ASTERION A20**