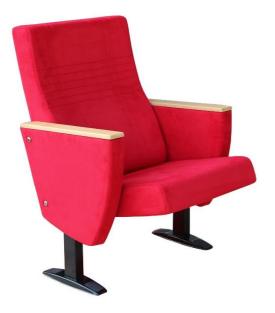

## Seatrest and Backrest

Seatrest and Backrest are manufactured from polyure hane material in aluminum molds which are designed in accordance to the human anatomy and have the standart of  $50 \pm 10\%$  densty and Mvss 302 fire behaviour.

Seatrest and Backrest have a durable inner skeleton made of metal profile. Seatrests are manufactured as to have self-closing weightcentered mechanism.

## Foot and Armrest

The foot connection parts are manufactured from 40x60x1,5 profile and the connection parts to the floor are made of at least 2 mm sheet which is shaped and formed by molds. Metal frame under armrest are covered with mdf and laminated fabric. The armrest is made of polished wooden from beech material. Armrests between the seats are used as a common and seats are fixed to the ground with 2 feet.

## **Upholstery**

The upholstery fabric is 100% polyester, has resistant to friction, non-flammable and have fastness properties. Friction Strength: 60,000 cycles. Weight: 285 gr / m2. Seatrest and backrest are covered with fabric.