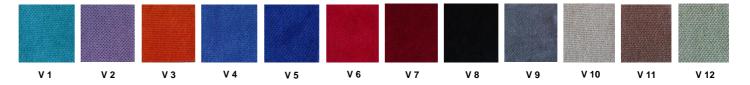

rable inner skeleton made of metal profile. Seatrests are manufactured as to have self-closing weightcentered mechanism.

## Foot and Armrest

The foot connection parts are manufactured from 40x60x1,5 profile and the connection parts to the floor are made of at least 2 mm sheet which is shaped and formed by molds. Metal frame under armrest are covered with mdf and laminated fabric. The armrest is made of polished wooden from beech material. Armrests between the seats are used as a common and seats are fixed to the ground with 2 feet.

## **Upholstery**

The upholstery fabric is 100% polyester, has resistant to friction, non-flammable and have fastness properties. Friction Strength: 60,000 cycles. Weight: 285 gr / m2. Seatrest and backrest are covered with fabric.

## FABRIC COLOR OPTIONS











**ASTERION A20**