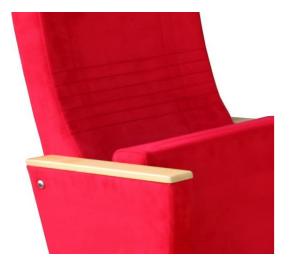

## Foot and Armrest

The foot connection parts are manufactured from 40x60x1,5 profile and the connection parts to the floor are made of at least 2 mm sheet which is shaped and formed by molds. Metal frame under armrest are covered with mdf and laminated fabric. The armrest is made of polished wooden from beech material. Armrests between the seats are used as a common and seats are fixed to the ground with 2 feet.

## **Upholstery**

The upholstery fabric is 100% polyester, has resistant to friction, non-flammable and have fastness properties. Friction Strength: 60,000 cycles. Weight: 285 gr / m2. Seatrest and backrest are covered with fabric.