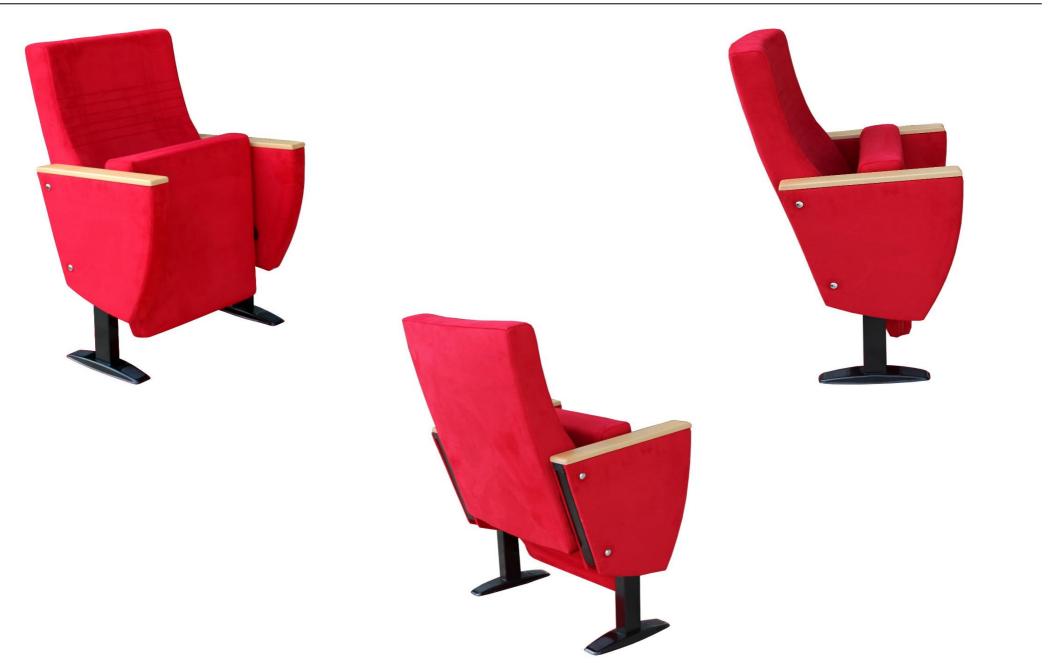

## Foot and Armrest

The foot connection parts are manufactured from 40x60x1,5 profile and the connection parts to the floor are made of at least 2 mm sheet which is shaped and formed by molds. Metal frame under armrest are covered with mdf and laminated fabric. The armrest is made of polished wooden from beech material. Armrests between the seats are used as a common and seats are fixed to the ground with 2 feet.

## **Upholstery**

The upholstery fabric is 100% polyester, has resistant to friction, non-flammable and have fastness properties. Friction Strength: 60,000 cycles. Weight: 285 gr / m2. Seatrest and backrest are covered with fabric.