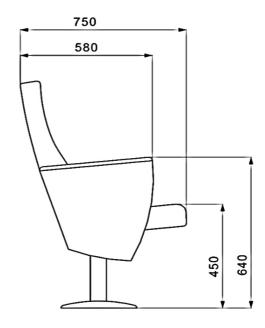

## Seatrest and Backrest

Seatrest and Backrest are manufactured from polyure hane material in aluminum molds which are designed in accordance to the human anatomy and have the standart of  $50 \pm 10\%$  densty and Mvss 302 fire behaviour.

Seatrest and Backrest have a durable inner skeleton made of metal profile. Seatrests are manufactured as to have self-closing weightcentered mechanism.

## Foot and Armrest

The foot connection parts are manufactured from 40x60x1,5 profile and the connection parts to the floor are made of at least 2 mm sheet which is shaped and formed by molds. Metal frame under armrest are covered with mdf and laminated fabric. The armrest is made of polished wooden from beech material. Armrests between the seats are used as a common and seats are fixed to the ground with 2 feet.

## **Upholstery**

The upholstery fabric is 100% polyester, has resistant to friction, non-flammable and have fastness properties. Friction Strength: 60,000 cycles. Weight: 285 gr / m2. Seatrest and backrest are covered with fabric.