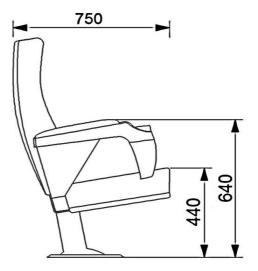

and Backrest have a durable inner skeleton made of metal profile. Seatrests are manufactured as to be fixed.

## Foot and Armrest

The foot connection parts are manufactured from pipe with a diameter of 100 mm and 2.5 mm thickness and the connection parts to the floor are made of at least 2 mm sheet which is shaped and formed by molds. Plastic cup holder armrests have resistant to impact and they are fix on the metal frame. Armrests between the seats are used as a common and seats are fixed to the ground with single foot.

## <u>Upholstery</u>

The upholstery fabric is 100% polyester, has resistant to friction, non-flammable and have fastness properties. Friction Strength: 60,000 cycles. Weight: 285 gr / m2. Seatrest have resistant plastic cover and backrest is whole fabric covered.









ALTEZA S15