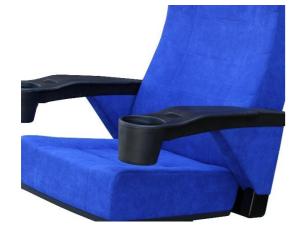

## Foot and Armrest

The foot connection parts are manufactured from pipe with a diameter of 100 mm and 2.5 mm thickness and the connection parts to the floor are made of at least 2 mm sheet which is shaped and formed by molds. Plastic cup holder armrests have resistant to impact and they are fix on the metal frame. Armrests between the seats are used as a common and seats are fixed to the ground with single foot.

## <u>Upholstery</u>

The upholstery fabric is 100% polyester, has resistant to friction, non-flammable and have fastness properties. Friction Strength: 60,000 cycles. Weight: 285 gr / m2. Seatrest have resistant plastic cover and backrest is whole fabric covered.