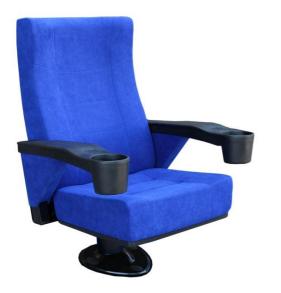

## Seatrest and Backrest

Seatrest and Backrest are manufactured from polyurethane material in aluminum molds which are designed in accordance to the human anatomy and have the standart of  $50 \pm 10$  % densty and Mvss 302 fire behaviour.

Seatrest and Backrest have a durable inner skeleton made of metal profile. Seatrests are manufactured as to be fixed.