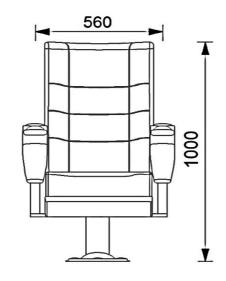

st and Backrest have a durable inner skeleton made of metal profile. Seatrests are manufactured as to be fixed.

## Foot and Armrest

The foot connection parts are manufactured from pipe with a diameter of 100 mm and 2.5 mm thickness and the connection parts to the floor are made of at least 2 mm sheet which is shaped and formed by molds. Plastic cup holder armrests have resistant to impact and they are fix on the metal frame. Armrests between the seats are used as a common and seats are fixed to the ground with single foot.

## <u>Upholstery</u>

The upholstery fabric is 100% polyester, has resistant to friction, non-flammable and have fastness properties. Friction Strength: 60,000 cycles. Weight: 285 gr / m2. Seatrest have resistant plastic cover and backrest is whole fabric covered.









ALTEZA S15