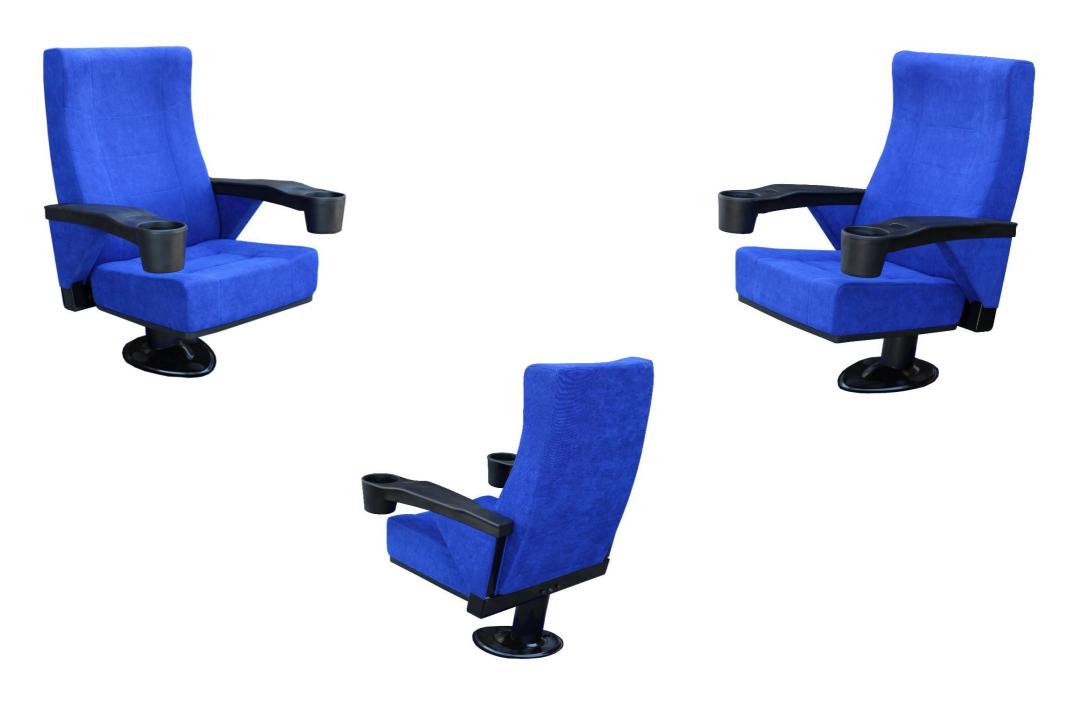

## ALTEZA S15

## Seatrest and Backrest

Seatrest and Backrest are manufactured from polyurethane material in aluminum molds which are designed in accordance to the human anatomy and have the standart of  $50 \pm 10$  % densty and Mvss 302 fire behaviour.

Seatrest and Backrest have a durable inner skeleton made of metal profile. Seatrests are manufactured as to be fixed.

## Foot and Armrest

The foot connection parts are manufactured from pipe with a diameter of 100 mm and 2.5 mm thickness and the connection parts to the floor are made of at least 2 mm sheet which is shaped and formed by molds. Plastic cup holder armrests have resistant to impact and they are fix on the metal frame. Armrests between the seats are used as a common and seats are fixed to the ground with single foot.

## <u>Upholstery</u>

The upholstery fabric is 100% polyester, has resistant to friction, non-flammable and have fastness properties. Friction Strength: 60,000 cycles. Weight: 285 gr / m2. Seatrest have resistant plastic cover and backrest is whole fabric covered.