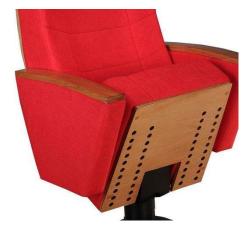

# Foot and Armrest

The foot connection parts are manufactured from pipe with a diameter of 100 mm and 2.5 mm thickness and the connection parts to the floor are made of at least 2 mm sheet which is shaped and formed by molds. Metal frame under armrest are covered with mdf and laminated fabric. The armrest is made of polished wooden from beech material. Armrests between the seats are used as a common and seats are fixed to the ground with single foot.

#### Upholstery

The upholstery fabric is 100% polyester, has resistant to friction, non-flammable and have fastness properties. Friction Strength: 60,000 cycles. Weight: 285 gr / m2. Seatrest and backrest are covered with polished wooden from beech material.