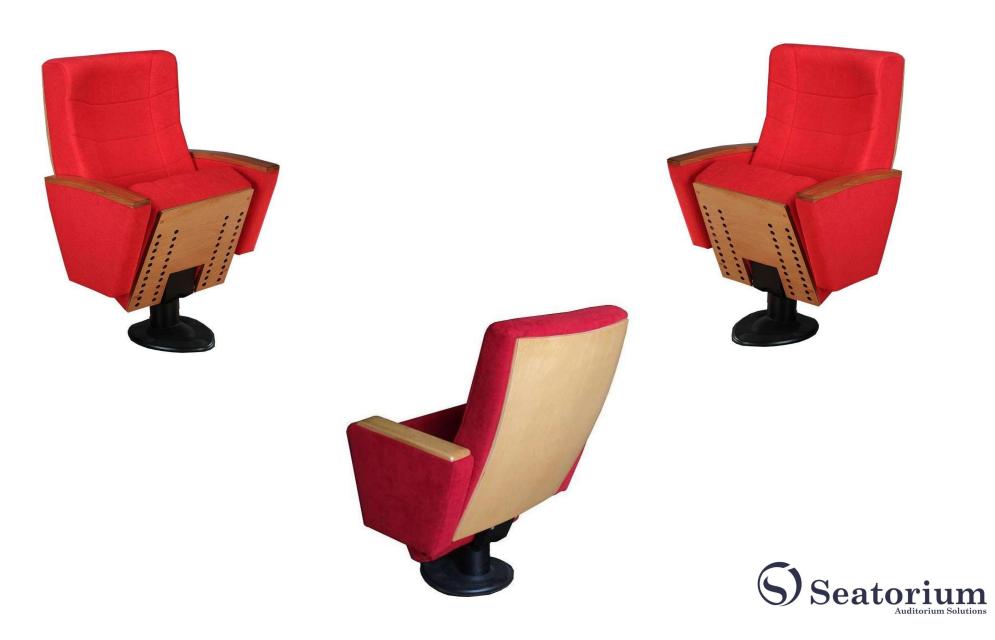

## Seatrest and Backrest

Seatrest and Backrest are manufactured from polyurethane material in aluminum molds which are designed in accordance to the human anatomy and have the standart of 50 ± 10% densty and Mvss 302 fire behaviour. Seatrest and Backrest have a durable inner skeleton made of metal profile. Seats have self-closing spring mechanism.

# Foot and Armrest

The foot connection parts are manufactured from pipe with a diameter of 100 mm and 2.5 mm thickness and the connection parts to the floor are made of at least 2 mm sheet which is shaped and formed by molds. Metal frame under armrest are covered with mdf and laminated fabric. The armrest is made of polished wooden from beech material. Armrests between the seats are used as a common and seats are fixed to the ground with single foot.

#### Upholstery

The upholstery fabric is 100% polyester, has resistant to friction, non-flammable and have fastness properties. Friction Strength: 60,000 cycles. Weight: 285 gr / m2. Seatrest and backrest are covered with polished wooden from beech material.