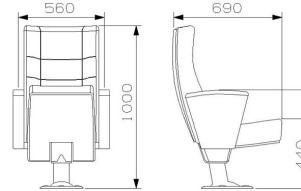

rofile. Seats have self-closing spring mechanism.

# Foot and Armrest

The foot connection parts are manufactured from pipe with a diameter of 100 mm and 2.5 mm thickness and the connection parts to the floor are made of at least 2 mm sheet which is shaped and formed by molds. Metal frame under armrest are covered with mdf and laminated fabric. The armrest is made of polished wooden from beech material. Armrests between the seats are used as a common and seats are fixed to the ground with single foot.

#### Upholstery

The upholstery fabric is 100% polyester, has resistant to friction, non-flammable and have fastness properties. Friction Strength: 60,000 cycles. Weight: 285 gr / m2. Seatrest and backrest are covered with polished wooden from beech material.

## KUMAŞ RENK SEÇENEKLERİ