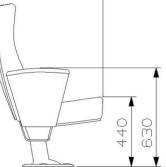

# Foot and Armrest

The foot connection parts are manufactured from pipe with a diameter of 100 mm and 2.5 mm thickness and the connection parts to the floor are made of at least 2 mm sheet which is shaped and formed by molds. Metal frame under armrest are covered with mdf and laminated fabric. The armrest is made of polished wooden from beech material. Armrests between the seats are used as a common and seats are fixed to the ground with single foot.