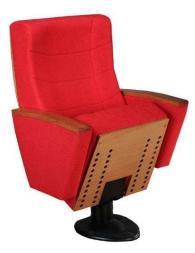

## Seatrest and Backrest

Seatrest and Backrest are manufactured from polyurethane material in aluminum molds which are designed in accordance to the human anatomy and have the standart of 50 ± 10% densty and Mvss 302 fire behaviour. Seatrest and Backrest have a durable inner skeleton made of metal profile. Seats have self-closing spring mechanism.

# Foot and Armrest

The foot connection parts are manufactured from pipe with a diameter of 100 mm and 2.5 mm thickness and the connection parts to the floor are made of at least 2 mm sheet which is shaped and formed by molds. Metal frame under armrest are covered with mdf and laminated fabric. The armrest is made of polished wooden from beech material. Armrests between the seats are used as a common and seats are fixed to the ground with single foot.

#### Upholstery

The upholstery fabric is 100% polyester, has resistant to friction, non-flammable and have fastness properties. Friction Strength: 60,000 cycles. Weight: 285 gr / m2. Seatrest and backrest are covered with polished wooden from beech material.