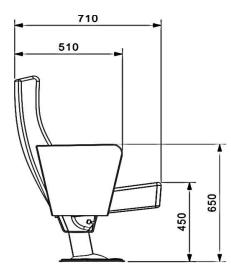

### **Seatrest and Backrest**

Seatrest and Backrest are manufactured from polyurethane material in aluminum molds which are designed in accordance to the human anatomy and have the standart of  $50 \pm 10\%$  densty and Mvss 302 fire behaviour. Seatrest and Backrest have a durable inner skeleton made of metal profile. Seats have self-closing spring mechanism.

### **Foot and Armrest**

The foot connection parts are manufactured from pipe with a diameter of 100 mm and 2.5 mm thickness and the connection parts to the floor are made of at least 2 mm sheet which is shaped and formed by molds. Metal frame under armrest are covered with mdf and laminated fabric. The armrest is made of polished wooden from beech material. Armrests between the seats are used as a common and seats are fixed to the ground with single foot.