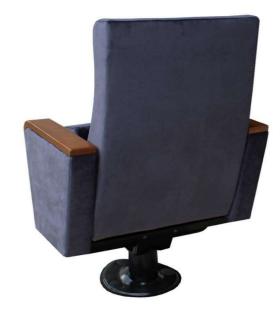

### **Seatrest and Backrest**

Seatrest and Backrest are manufactured from polyurethane material in aluminum molds which are designed in accordance to the human anatomy and have the standart of  $50 \pm 10\%$  densty and Mvss 302 fire behaviour. Seatrest and Backrest have a durable inner skeleton made of metal profile. Seats have self-closing spring mechanism.

### **Foot and Armrest**

The foot connection parts are manufactured from pipe with a diameter of 100 mm and 2.5 mm thickness and the connection parts to the floor are made of at least 2 mm sheet which is shaped and formed by molds. Metal frame under armrest are covered with mdf and laminated fabric. The armrest is made of polished wooden from beech material. Armrests between the seats are used as a common and seats are fixed to the ground with single foot.

### <u>Upholstery</u>

The upholstery fabric is 100% polyester, has resistant to friction, non-flammable and have fastness properties. Friction Strength: 60,000 cycles. Weight: 285 gr / m2. Seatrest and backrest are whole fabric covered.