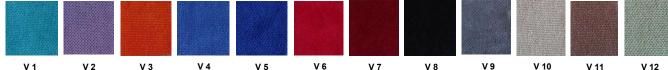

eton made of metal profile. Seats have self-closing spring mechanism.

### **Foot and Armrest**

The foot connection parts are manufactured from pipe with a diameter of 100 mm and 2.5 mm thickness and the connection parts to the floor are made of at least 2 mm sheet which is shaped and formed by molds. Metal frame under armrest are covered with mdf and laminated fabric. The armrest is made of polished wooden from beech material. Armrests between the seats are used as a common and seats are fixed to the ground with single foot.

### <u>Upholstery</u>

The upholstery fabric is 100% polyester, has resistant to friction, non-flammable and have fastness properties. Friction Strength: 60,000 cycles. Weight: 285 gr / m2. Seatrest and backrest are whole fabric covered.

#### FABRIC COLOR OPTIONS