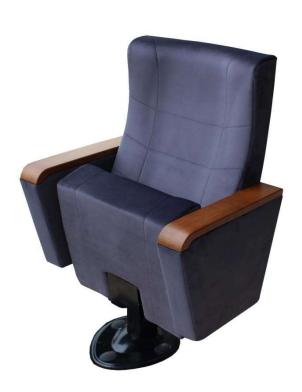

### **Seatrest and Backrest**

Seatrest and Backrest are manufactured from polyurethane material in aluminum molds which are designed in accordance to the human anatomy and have the standart of  $50 \pm 10\%$  densty and Mvss 302 fire behaviour. Seatrest and Backrest have a durable inner skeleton made of metal profile. Seats have self-closing spring mechanism.

### **Foot and Armrest**

The foot connection parts are manufactured from pipe with a diameter of 100 mm and 2.5 mm thickness and the connection parts to the floor are made of at least 2 mm sheet which is shaped and formed by molds. Metal frame under armrest are covered with mdf and laminated fabric. The armrest is made of polished wooden from beech material. Armrests between the seats are used as a common and seats are fixed to the ground with single foot.

### <u>Upholstery</u>

The upholstery fabric is 100% polyester, has resistant to friction, non-flammable and have fastness properties. Friction Strength: 60,000 cycles. Weight: 285 gr / m2. Seatrest and backrest are whole fabric covered.