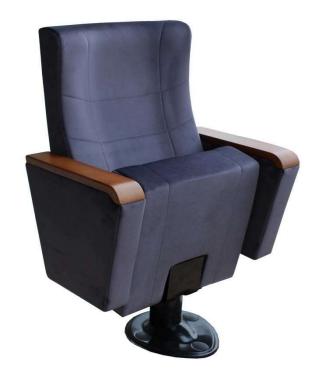

### **Seatrest and Backrest**

Seatrest and Backrest are manufactured from polyurethane material in aluminum molds which are designed in accordance to the human anatomy and have the standart of  $50 \pm 10\%$  densty and Mvss 302 fire behaviour. Seatrest and Backrest have a durable inner skeleton made of metal profile. Seats have self-closing spring mechanism.

### **Foot and Armrest**

The foot connection parts are manufactured from pipe with a diameter of 100 mm and 2.5 mm thickness and the connection parts to the floor are made of at least 2 mm sheet which is shaped and formed by molds. Metal frame under armrest are covered with mdf and laminated fabric. The armrest is made of polished wooden from beech material. Armrests between the seats are used as a common and seats are fixed to the ground with single foot.

### <u>Upholstery</u>

The upholstery fabric is 100% polyester, has resistant to friction, non-flammable and have fastness properties. Friction Strength: 60,000 cycles. Weight: 285 gr / m2. Seatrest and backrest are whole fabric covered.