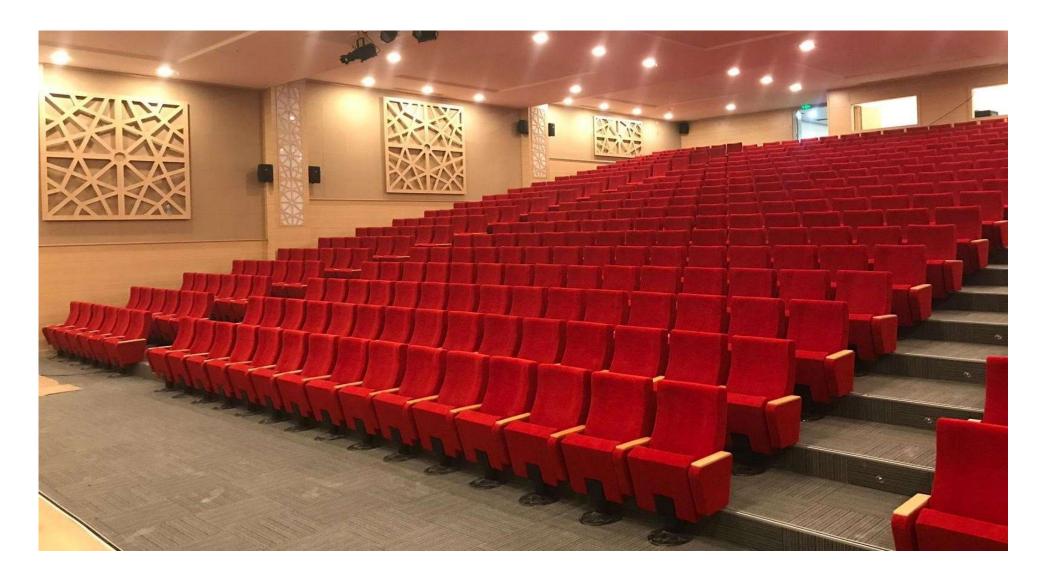

### **Seatrest and Backrest**

Seatrest and Backrest are manufactured from polyurethane material in aluminum molds which are designed in accordance to the human anatomy and have the standart of  $50 \pm 10\%$  densty and Mvss 302 fire behaviour. Seatrest and Backrest have a durable inner skeleton made of metal profile. Seats have self-closing spring mechanism.

### **Foot and Armrest**

The foot connection parts are manufactured from pipe with a diameter of 100 mm and 2.5 mm thickness and the connection parts to the floor are made of at least 2 mm sheet which is shaped and formed by molds. Metal frame under armrest are covered with mdf and laminated fabric. The armrest is made of polished wooden from beech material. Armrests between the seats are used as a common and seats are fixed to the ground with single foot.

### <u>Upholstery</u>

The upholstery fabric is 100% polyester, has resistant to friction, non-flammable and have fastness properties. Friction Strength: 60,000 cycles. Weight: 285 gr / m2. Seatrest and backrest are whole fabric covered.