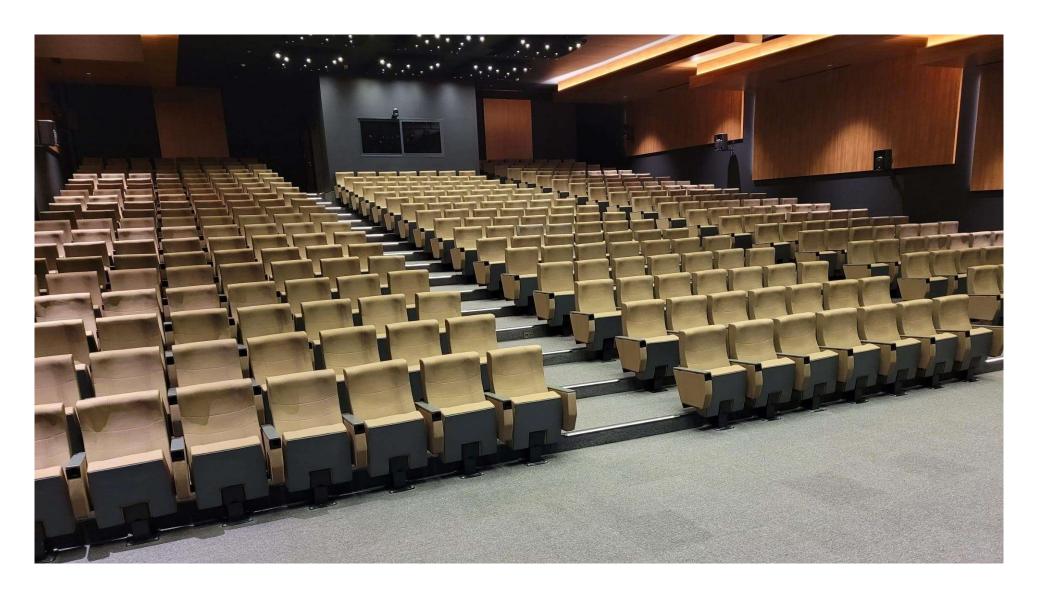

### **Seatrest and Backrest**

Seatrest and Backrest are manufactured from polyurethane material in aluminum molds which are designed in accordance to the human anatomy and have the standart of  $50 \pm 10\%$  densty and Mvss 302 fire behaviour. Seatrest and Backrest have a durable inner skeleton made of metal profile. Seats have self-closing spring mechanism.

### **Foot and Armrest**

The foot connection parts are manufactured from pipe with a diameter of 100 mm and 2.5 mm thickness and the connection parts to the floor are made of at least 2 mm sheet which is shaped and formed by molds. Metal frame under armrest are covered with mdf and laminated fabric. The armrest is made of polished wooden from beech material. Armrests between the seats are used as a common and seats are fixed to the ground with single foot.

### <u>Upholstery</u>

The upholstery fabric is 100% polyester, has resistant to friction, non-flammable and have fastness properties. Friction Strength: 60,000 cycles. Weight: 285 gr / m2. Seatrest and backrest are whole fabric covered.