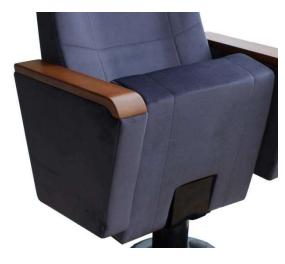

### **Seatrest and Backrest**

Seatrest and Backrest are manufactured from polyurethane material in aluminum molds which are designed in accordance to the human anatomy and have the standart of  $50 \pm 10\%$  densty and Mvss 302 fire behaviour. Seatrest and Backrest have a durable inner skeleton made of metal profile. Seats have self-closing spring mechanism.

### **Foot and Armrest**

The foot connection parts are manufactured from pipe with a diameter of 100 mm and 2.5 mm thickness and the connection parts to the floor are made of at least 2 mm sheet which is shaped and formed by molds. Metal frame under armrest are covered with mdf and laminated fabric. The armrest is made of polished wooden from beech material. Armrests between the seats are used as a common and seats are fixed to the ground with single foot.

### <u>Upholstery</u>

The upholstery fabric is 100% polyester, has resistant to friction, non-flammable and have fastness properties. Friction Strength: 60,000 cycles. Weight: 285 gr / m2. Seatrest and backrest are whole fabric covered.