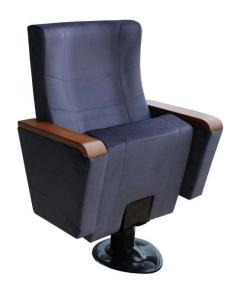

### **Seatrest and Backrest**

Seatrest and Backrest are manufactured from polyurethane material in aluminum molds which are designed in accordance to the human anatomy and have the standart of  $50 \pm 10\%$  densty and Mvss 302 fire behaviour. Seatrest and Backrest have a durable inner skeleton made of metal profile. Seats have self-closing spring mechanism.

### **Foot and Armrest**

The foot connection parts are manufactured from pipe with a diameter of 100 mm and 2.5 mm thickness and the connection parts to the floor are made of at least 2 mm sheet which is shaped and formed by molds. Metal frame under armrest are covered with mdf and laminated fabric. The armrest is made of polished wooden from beech material. Armrests between the seats are used as a common and seats are fixed to the ground with single foot.

### <u>Upholstery</u>

The upholstery fabric is 100% polyester, has resistant to friction, non-flammable and have fastness properties. Friction Strength: 60,000 cycles. Weight: 285 gr / m2. Seatrest and backrest are whole fabric covered.