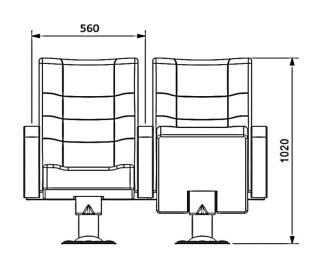

### **Foot and Armrest**

The foot connection parts are manufactured from pipe with a diameter of 100 mm and 2.5 mm thickness and the connection parts to the floor are made of at least 2 mm sheet which is shaped and formed by molds. Metal frame under armrest are covered with mdf and laminated fabric. The armrest is made of polished wooden from beech material. Armrests between the seats are used as a common and seats are fixed to the ground with single foot.