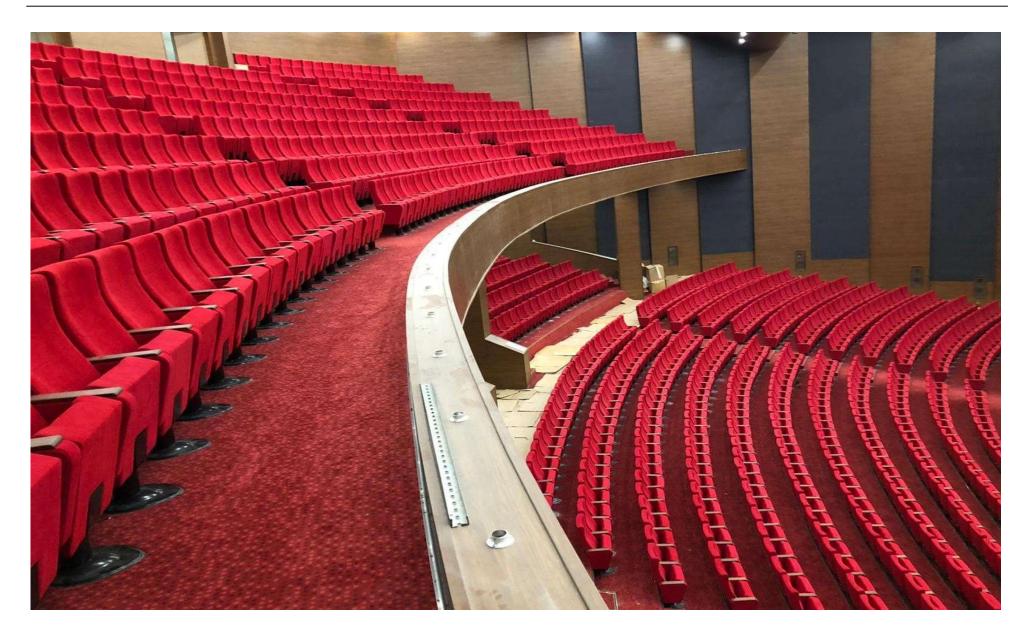

### **Seatrest and Backrest**

Seatrest and Backrest are manufactured from polyurethane material in aluminum molds which are designed in accordance to the human anatomy and have the standart of  $50 \pm 10\%$  densty and Mvss 302 fire behaviour. Seatrest and Backrest have a durable inner skeleton made of metal profile. Seats have self-closing spring mechanism.

### **Foot and Armrest**

The foot connection parts are manufactured from pipe with a diameter of 100 mm and 2.5 mm thickness and the connection parts to the floor are made of at least 2 mm sheet which is shaped and formed by molds. Metal frame under armrest are covered with mdf and laminated fabric. The armrest is made of polished wooden from beech material. Armrests between the seats are used as a common and seats are fixed to the ground with single foot.

### <u>Upholstery</u>

The upholstery fabric is 100% polyester, has resistant to friction, non-flammable and have fastness properties. Friction Strength: 60,000 cycles. Weight: 285 gr / m2. Seatrest and backrest are whole fabric covered.