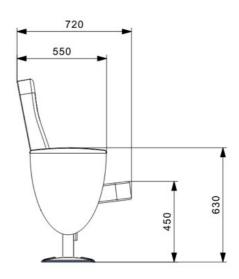

## **Foot and Armrest**

The foot connection parts are manufactured from 40x60x1,5 profile and the connection parts to the floor are made of at least 2 mm sheet which is shaped and formed by molds. Metal frame under armrest are covered with mdf and laminated fabric. The armrest is made of polished wooden from beech material. Armrests between the seats are used as a common and seats are fixed to the ground with 2 feet.