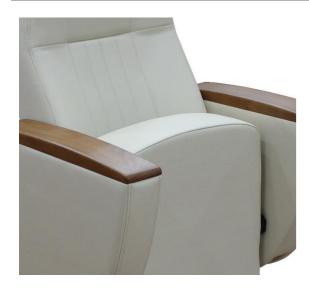

### **Seatrest and Backrest**

Seatrest and Backrest are manufactured from polyurethane material in aluminum molds which are designed in accordance to the human anatomy and have the standart of 50 ± 10% densty and Mvss 302 fire behaviour.

Seatrest and Backrest have a durable inner skeleton made of metal profile. Seatrests are manufactured as to have self-closing weight-centered mechanism.

## **Foot and Armrest**

The foot connection parts are manufactured from 40x60x1,5 profile and the connection parts to the floor are made of at least 2 mm sheet which is shaped and formed by molds. Metal frame under armrest are covered with mdf and laminated fabric. The armrest is made of polished wooden from beech material. Armrests between the seats are used as a common and seats are fixed to the ground with 2 feet.

## **Upholstery**

The upholstery fabric is 100% polyester, has resistant to friction, non-flammable and have fastness properties. Friction Strength: 60,000 cycles. Weight: 285 gr / m2. Seatrest and backrest are covered whole with fabric.