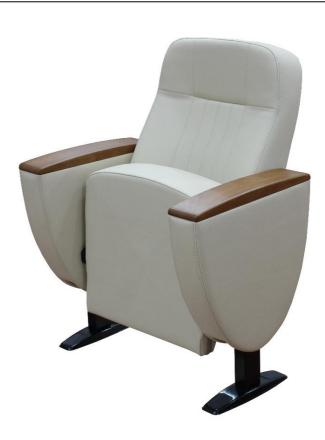

### **Seatrest and Backrest**

Seatrest and Backrest are manufactured from polyurethane material in aluminum molds which are designed in accordance to the human anatomy and have the standart of 50 ± 10% densty and Mvss 302 fire behaviour.

Seatrest and Backrest have a durable inner skeleton made of metal profile. Seatrests are manufactured as to have self-closing weight-centered mechanism.

## **Foot and Armrest**

The foot connection parts are manufactured from 40x60x1,5 profile and the connection parts to the floor are made of at least 2 mm sheet which is shaped and formed by molds. Metal frame under armrest are covered with mdf and laminated fabric. The armrest is made of polished wooden from beech material. Armrests between the seats are used as a common and seats are fixed to the ground with 2 feet.

## **Upholstery**

The upholstery fabric is 100% polyester, has resistant to friction, non-flammable and have fastness properties. Friction Strength: 60,000 cycles. Weight: 285 gr / m2. Seatrest and backrest are covered whole with fabric.