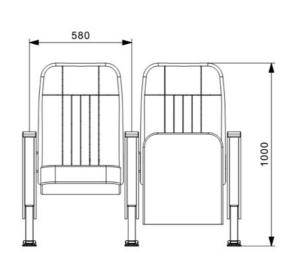

## **Foot and Armrest**

The foot connection parts are manufactured from 40x60x1,5 profile and the connection parts to the floor are made of at least 2 mm sheet which is shaped and formed by molds. Metal frame under armrest are covered with mdf and laminated fabric. The armrest is made of polished wooden from beech material. Armrests between the seats are used as a common and seats are fixed to the ground with 2 feet.