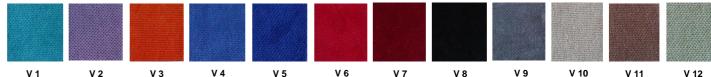

ton made of metal profile. Seatrests are manufactured as to have self-closing weight-centered mechanism.

## **Foot and Armrest**

The foot connection parts are manufactured from 40x60x1,5 profile and the connection parts to the floor are made of at least 2 mm sheet which is shaped and formed by molds. Metal frame under armrest are covered with mdf and laminated fabric. The armrest is made of polished wooden from beech material. Armrests between the seats are used as a common and seats are fixed to the ground with 2 feet.

## **Upholstery**

The upholstery fabric is 100% polyester, has resistant to friction, non-flammable and have fastness properties. Friction Strength: 60,000 cycles. Weight: 285 gr / m2. Seatrest and backrest are covered whole with fabric.

#### **FABRIC COLOR OPTIONS**