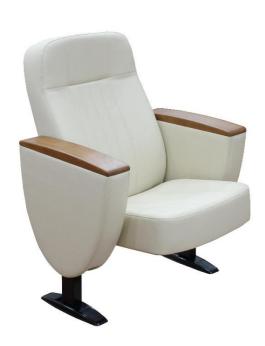

### **Seatrest and Backrest**

Seatrest and Backrest are manufactured from polyurethane material in aluminum molds which are designed in accordance to the human anatomy and have the standart of 50 ± 10% densty and Mvss 302 fire behaviour.

Seatrest and Backrest have a durable inner skeleton made of metal profile. Seatrests are manufactured as to have self-closing weight-centered mechanism.

## **Foot and Armrest**

The foot connection parts are manufactured from 40x60x1,5 profile and the connection parts to the floor are made of at least 2 mm sheet which is shaped and formed by molds. Metal frame under armrest are covered with mdf and laminated fabric. The armrest is made of polished wooden from beech material. Armrests between the seats are used as a common and seats are fixed to the ground with 2 feet.

## **Upholstery**

The upholstery fabric is 100% polyester, has resistant to friction, non-flammable and have fastness properties. Friction Strength: 60,000 cycles. Weight: 285 gr / m2. Seatrest and backrest are covered whole with fabric.