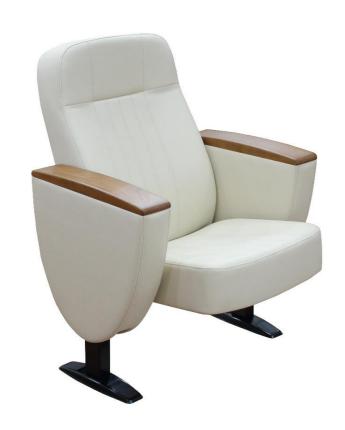

### **Seatrest and Backrest**

Seatrest and Backrest are manufactured from polyurethane material in aluminum molds which are designed in accordance to the human anatomy and have the standart of 50 ± 10% densty and Mvss 302 fire behaviour.

Seatrest and Backrest have a durable inner skeleton made of metal profile. Seatrests are manufactured as to have self-closing weight-centered mechanism.

## **Foot and Armrest**

The foot connection parts are manufactured from 40x60x1,5 profile and the connection parts to the floor are made of at least 2 mm sheet which is shaped and formed by molds. Metal frame under armrest are covered with mdf and laminated fabric. The armrest is made of polished wooden from beech material. Armrests between the seats are used as a common and seats are fixed to the ground with 2 feet.

## **Upholstery**

The upholstery fabric is 100% polyester, has resistant to friction, non-flammable and have fastness properties. Friction Strength: 60,000 cycles. Weight: 285 gr / m2. Seatrest and backrest are covered whole with fabric.