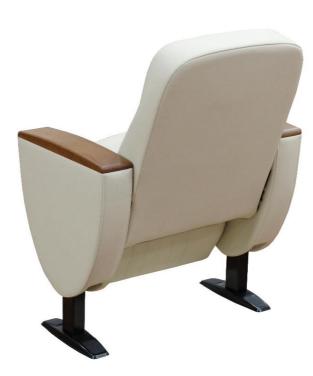

### **Seatrest and Backrest**

Seatrest and Backrest are manufactured from polyurethane material in aluminum molds which are designed in accordance to the human anatomy and have the standart of 50 ± 10% densty and Mvss 302 fire behaviour.

Seatrest and Backrest have a durable inner skeleton made of metal profile. Seatrests are manufactured as to have self-closing weight-centered mechanism.

## **Foot and Armrest**

The foot connection parts are manufactured from 40x60x1,5 profile and the connection parts to the floor are made of at least 2 mm sheet which is shaped and formed by molds. Metal frame under armrest are covered with mdf and laminated fabric. The armrest is made of polished wooden from beech material. Armrests between the seats are used as a common and seats are fixed to the ground with 2 feet.

## **Upholstery**

The upholstery fabric is 100% polyester, has resistant to friction, non-flammable and have fastness properties. Friction Strength: 60,000 cycles. Weight: 285 gr / m2. Seatrest and backrest are covered whole with fabric.