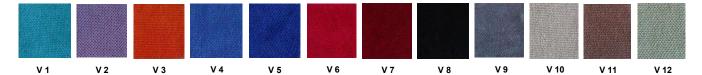

on made of metal profile. Seatrests are manufactured as to have self-closing weight-centered mechanism.

### **Foot and Armrest**

The foot connection parts are manufactured from 40x60x1,5 profile and the connection parts to the floor are made of at least 2 mm sheet which is shaped and formed by molds. Metal frame under armrest are covered with mdf and laminated fabric. The armrest is made of polished wooden from beech material. Armrests between the seats are used as a common and seats are fixed to the ground with 2 feet.

## **Upholstery**

The upholstery fabric is 100% polyester, has resistant to friction, non-flammable and have fastness properties. Friction Strength: 60,000 cycles. Weight: 285 gr / m2. Seatrest and backrest are covered whole with fabric.

#### **FABRIC COLOR OPTIONS**