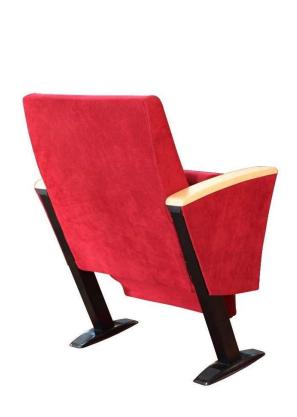

## **Seatrest and Backrest**

Seatrest and Backrest are manufactured from polyurethane material in aluminum molds which are designed in accordance to the human anatomy and have the standart of 50 ± 10% densty and Mvss 302 fire behaviour. Seatrest and Backrest have a durable inner skeleton made of metal profile. Seatrests are manufactured as to have self-closing weight-centered mechanism.

### **Foot and Armrest**

The foot connection parts are manufactured from 40x60x1,5 profile and the connection parts to the floor are made of at least 2 mm sheet which is shaped and formed by molds. Metal frame under armrest are covered with mdf and laminated fabric. The armrest is made of polished wooden from beech material. Armrests between the seats are used as a common and seats are fixed to the ground with 2 feet.

## **Upholstery**

The upholstery fabric is 100% polyester, has resistant to friction, non-flammable and have fastness properties. Friction Strength: 60,000 cycles. Weight: 285 gr / m2. Seatrest and backrest are covered whole with fabric.