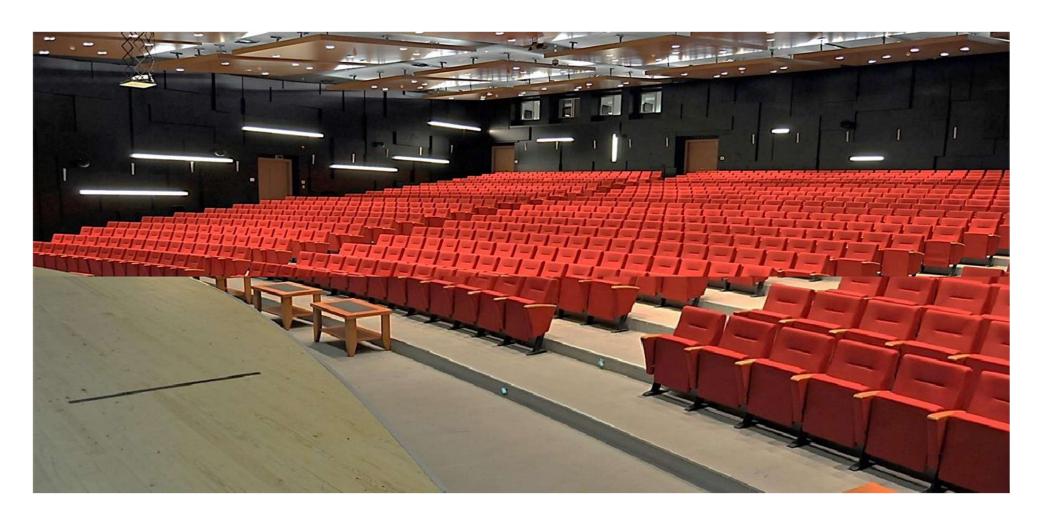

# **AKON A40**

## **Seatrest and Backrest**

Seatrest and Backrest are manufactured from polyurethane material in aluminum molds which are designed in accordance to the human anatomy and have the standart of 50 ± 10% densty and Mvss 302 fire behaviour. Seatrest and Backrest have a durable inner skeleton made of metal profile. Seatrests are manufactured as to have self-closing weight-centered mechanism.

### **Foot and Armrest**

The foot connection parts are manufactured from 40x60x1,5 profile and the connection parts to the floor are made of at least 2 mm sheet which is shaped and formed by molds. Metal frame under armrest are covered with mdf and laminated fabric. The armrest is made of polished wooden from beech material. Armrests between the seats are used as a common and seats are fixed to the ground with 2 feet.

## **Upholstery**

The upholstery fabric is 100% polyester, has resistant to friction, non-flammable and have fastness properties. Friction Strength: 60,000 cycles. Weight: 285 gr / m2. Seatrest and backrest are covered whole with fabric.