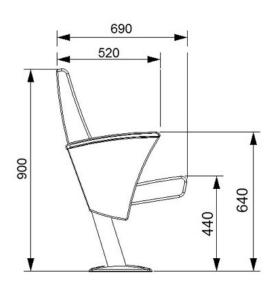

# **AKON A40**

## **Seatrest and Backrest**

Seatrest and Backrest are manufactured from polyurethane material in aluminum molds which are designed in accordance to the human anatomy and have the standart of 50 ± 10% densty and Mvss 302 fire behaviour. Seatrest and Backrest have a durable inner skeleton made of metal profile. Seatrests are manufactured as to have self-closing weight-centered mechanism.

### **Foot and Armrest**

The foot connection parts are manufactured from 40x60x1,5 profile and the connection parts to the floor are made of at least 2 mm sheet which is shaped and formed by molds. Metal frame under armrest are covered with mdf and laminated fabric. The armrest is made of polished wooden from beech material. Armrests between the seats are used as a common and seats are fixed to the ground with 2 feet.