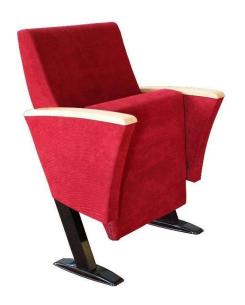

## **Seatrest and Backrest**

Seatrest and Backrest are manufactured from polyurethane material in aluminum molds which are designed in accordance to the human anatomy and have the standart of 50 ± 10% densty and Mvss 302 fire behaviour. Seatrest and Backrest have a durable inner skeleton made of metal profile. Seatrests are manufactured as to have self-closing weight-centered mechanism.

### **Foot and Armrest**

The foot connection parts are manufactured from 40x60x1,5 profile and the connection parts to the floor are made of at least 2 mm sheet which is shaped and formed by molds. Metal frame under armrest are covered with mdf and laminated fabric. The armrest is made of polished wooden from beech material. Armrests between the seats are used as a common and seats are fixed to the ground with 2 feet.

## **Upholstery**

The upholstery fabric is 100% polyester, has resistant to friction, non-flammable and have fastness properties. Friction Strength: 60,000 cycles. Weight: 285 gr / m2. Seatrest and backrest are covered whole with fabric.