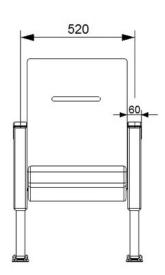

### **Foot and Armrest**

The foot connection parts are manufactured from 40x60x1,5 profile and the connection parts to the floor are made of at least 2 mm sheet which is shaped and formed by molds. Metal frame under armrest are covered with mdf and laminated fabric. The armrest is made of polished wooden from beech material. Armrests between the seats are used as a common and seats are fixed to the ground with 2 feet.