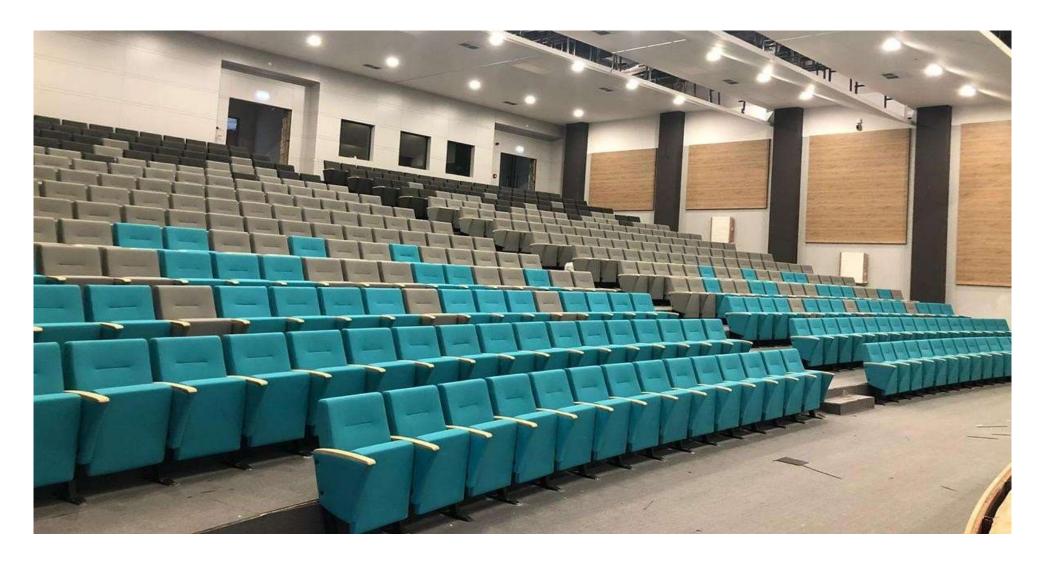

# **AKON A40**

## **Seatrest and Backrest**

Seatrest and Backrest are manufactured from polyurethane material in aluminum molds which are designed in accordance to the human anatomy and have the standart of 50 ± 10% densty and Mvss 302 fire behaviour. Seatrest and Backrest have a durable inner skeleton made of metal profile. Seatrests are manufactured as to have self-closing weight-centered mechanism.

### **Foot and Armrest**

The foot connection parts are manufactured from 40x60x1,5 profile and the connection parts to the floor are made of at least 2 mm sheet which is shaped and formed by molds. Metal frame under armrest are covered with mdf and laminated fabric. The armrest is made of polished wooden from beech material. Armrests between the seats are used as a common and seats are fixed to the ground with 2 feet.

## **Upholstery**

The upholstery fabric is 100% polyester, has resistant to friction, non-flammable and have fastness properties. Friction Strength: 60,000 cycles. Weight: 285 gr / m2. Seatrest and backrest are covered whole with fabric.