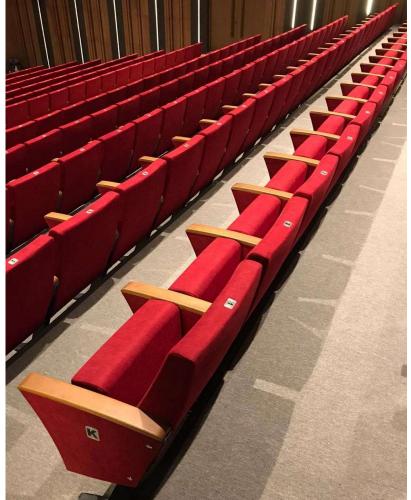

# **AKON A40**

## **Seatrest and Backrest**

Seatrest and Backrest are manufactured from polyurethane material in aluminum molds which are designed in accordance to the human anatomy and have the standart of 50 ± 10% densty and Mvss 302 fire behaviour. Seatrest and Backrest have a durable inner skeleton made of metal profile. Seatrests are manufactured as to have self-closing weight-centered mechanism.

### **Foot and Armrest**

The foot connection parts are manufactured from 40x60x1,5 profile and the connection parts to the floor are made of at least 2 mm sheet which is shaped and formed by molds. Metal frame under armrest are covered with mdf and laminated fabric. The armrest is made of polished wooden from beech material. Armrests between the seats are used as a common and seats are fixed to the ground with 2 feet.

## **Upholstery**

The upholstery fabric is 100% polyester, has resistant to friction, non-flammable and have fastness properties. Friction Strength: 60,000 cycles. Weight: 285 gr / m2. Seatrest and backrest are covered whole with fabric.