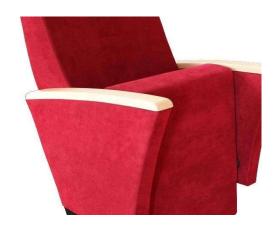

## **Seatrest and Backrest**

Seatrest and Backrest are manufactured from polyurethane material in aluminum molds which are designed in accordance to the human anatomy and have the standart of 50 ± 10% densty and Mvss 302 fire behaviour. Seatrest and Backrest have a durable inner skeleton made of metal profile. Seatrests are manufactured as to have self-closing weight-centered mechanism.

### **Foot and Armrest**

The foot connection parts are manufactured from 40x60x1,5 profile and the connection parts to the floor are made of at least 2 mm sheet which is shaped and formed by molds. Metal frame under armrest are covered with mdf and laminated fabric. The armrest is made of polished wooden from beech material. Armrests between the seats are used as a common and seats are fixed to the ground with 2 feet.

## **Upholstery**

The upholstery fabric is 100% polyester, has resistant to friction, non-flammable and have fastness properties. Friction Strength: 60,000 cycles. Weight: 285 gr / m2. Seatrest and backrest are covered whole with fabric.