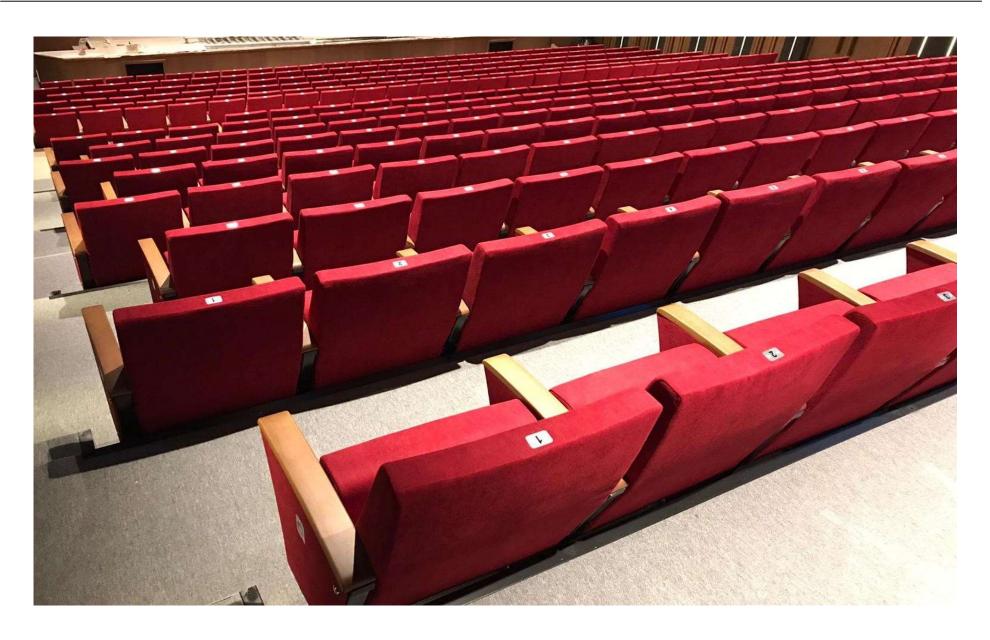

# **AKON A40**

## **Seatrest and Backrest**

Seatrest and Backrest are manufactured from polyurethane material in aluminum molds which are designed in accordance to the human anatomy and have the standart of 50 ± 10% densty and Mvss 302 fire behaviour. Seatrest and Backrest have a durable inner skeleton made of metal profile. Seatrests are manufactured as to have self-closing weight-centered mechanism.

### **Foot and Armrest**

The foot connection parts are manufactured from 40x60x1,5 profile and the connection parts to the floor are made of at least 2 mm sheet which is shaped and formed by molds. Metal frame under armrest are covered with mdf and laminated fabric. The armrest is made of polished wooden from beech material. Armrests between the seats are used as a common and seats are fixed to the ground with 2 feet.

## **Upholstery**

The upholstery fabric is 100% polyester, has resistant to friction, non-flammable and have fastness properties. Friction Strength: 60,000 cycles. Weight: 285 gr / m2. Seatrest and backrest are covered whole with fabric.