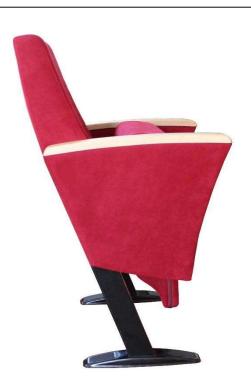

## **Seatrest and Backrest**

Seatrest and Backrest are manufactured from polyurethane material in aluminum molds which are designed in accordance to the human anatomy and have the standart of 50 ± 10% densty and Mvss 302 fire behaviour. Seatrest and Backrest have a durable inner skeleton made of metal profile. Seatrests are manufactured as to have self-closing weight-centered mechanism.

### **Foot and Armrest**

The foot connection parts are manufactured from 40x60x1,5 profile and the connection parts to the floor are made of at least 2 mm sheet which is shaped and formed by molds. Metal frame under armrest are covered with mdf and laminated fabric. The armrest is made of polished wooden from beech material. Armrests between the seats are used as a common and seats are fixed to the ground with 2 feet.

## **Upholstery**

The upholstery fabric is 100% polyester, has resistant to friction, non-flammable and have fastness properties. Friction Strength: 60,000 cycles. Weight: 285 gr / m2. Seatrest and backrest are covered whole with fabric.