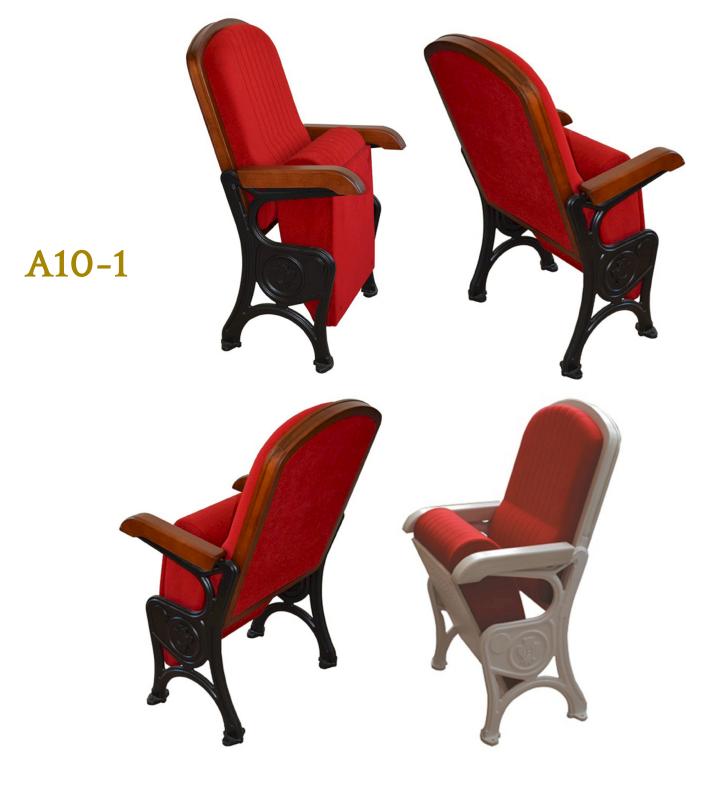

### Data Sheet

www.seatorium.com export@seatorium.com

## A10-2

### A10-2

PICASA Series A20