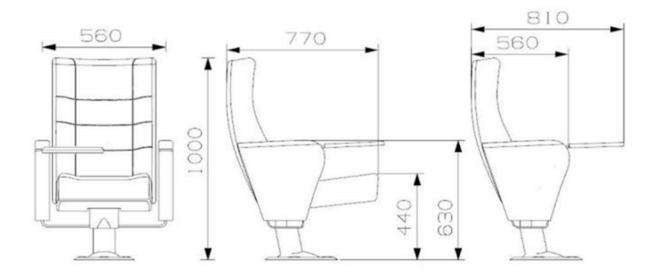

www.seatorium.com export@seatorium.com

A brand of **MUAZZAM** 

ALTEZA Series **P30** 